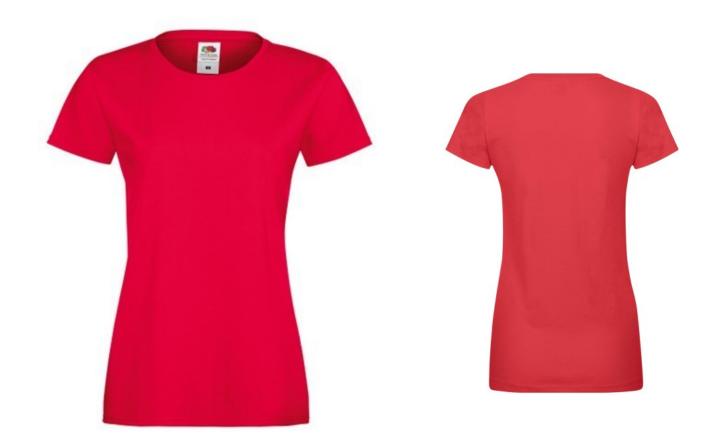

# FRUIT OF THE LOOM, LADIES SOFSPUN, WOMEN'S T-SHIRT, RED, L

### **Basic informations**

Size: L

Length: 48.5 Width: 37.5 Height: 30 Color: Red Size: L

## **Specification**

Fruit of the Loom, Ladies Sofspun, women's T-shirt, red, L. Women's cotton T-shirt, made up of 100% cotton, 165gm / m2 cotton, T-shirt made of innovative Sofspun cotton for a super soft skin feel, modern cut, slightly fitting collar, slightly waist-high, T-shirt ready for branding and comfortable wear. Branding: DTG, screen printing, flex, flock.